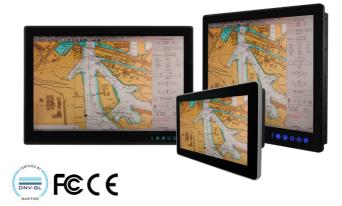

## 10.1"~ 26" Marine Panel PC **ECDIS Series**

PROCESSING POWER AND USER-FRIENDLY INTERFACE.

- 10.1"/15"/19"/24"/26", PCAP touchscreen
- IEC 60945, DNVGL-CG-0339, IACS E10
- Windows 10 IoT Enterprise (Optional),
  Linux Ubuntu 18.04 (Optional)