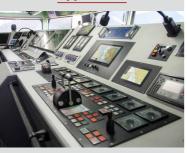

## **Bridge System**

"ECDIS COMPLIANCE TO REPRODUCE ACCURATE CHART DISPLAY"

Marine panel PC featuring a flat edge-to-edge surface and PCAP touchscreen was installed in a bridge system. A large screen and responsive touch allow for intuitive user controls of the bridge system.